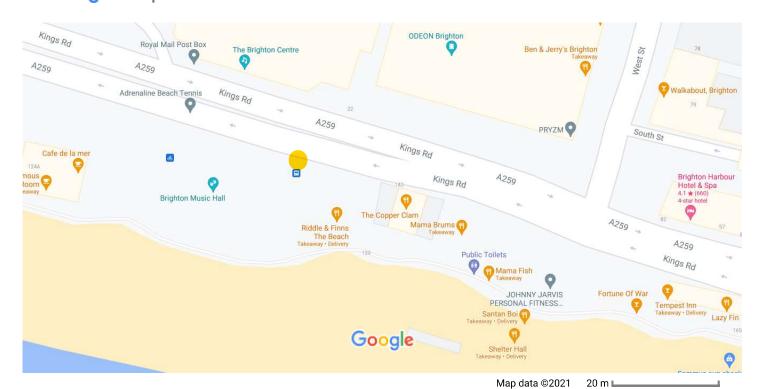

| 1149 | West Street | Kings Road | Westbound |
|------|-------------|------------|-----------|
| 1149 | West street | Kings Road | Eastbound |

| 1149 | West Street | Kings Road | Westboun<br>d |
|------|-------------|------------|---------------|
| 1149 | West street | Kings Road | Eastbound     |

## Google Maps

8/31/2021 Google Maps

Imagery ©2021 Bluesky, Getmapping plc, Infoterra Ltd & Bluesky, Maxar Technologies, Map data ©2021 20 m l